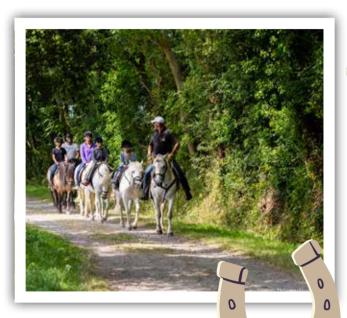

# ON HORSEBACK...

at the club or on the highway!

Why not take the plunge during your holidays? What an adventurous and local choice. It's a great way to see the area from a different perspective and at a completely different pace.

Whether you're a beginner or an experienced rider clubs can offer you an introduction, a lesson. an accompanied ride on the beach or bridleways!

Horse riding

des Louveaux

centre Ponev club

As well as horse rides, the

# Horse riding Poney club des Louveaux

Fniov 1 or 2-hour excursions on our horses or ponies with a qualified instructor. They take place in the countryside, in the forest or on the beach for the more experienced. We adapt our outings to suit riders' level.

# Horse riding-**Ecuries du Bessin**

Rides for the whole family are available in a magnificent setting, in the countryside or on the marshes. Rides on the beach in summer. for the more experienced only. School groups and holiday camps accepted (on request). Courses and workshops are held in the afternoons.