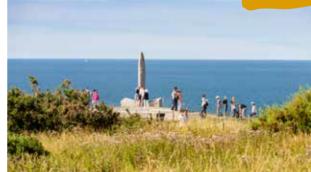

# LANDMARKS .....

12:05 am

D-DAYYYESTERDAY

5:58 am

8:00 am

The moon is nearly full and over 5.000 tons of bombs have been dropped by Allied planes onto the German artillery along the coast from Le Havre to Cherbourg.

Hitler is asleep, and his staff feel it unwise to wake him. Awaiting the Allies in Calais, the Germans do not think a massive landing could happen in Normandy.

8

am

06:45

Day breaks and the tide is low. The plan calls for the Allies to land some 5,000 ships on the beaches of the Normandy coast. 'Utah' and 'Omaha', were the two names given to the American sectors.

Colonel Rudder confirms that the WN75 at Pointe du Hoc, a 30m cliffside, is partially under control after the heroic attack by the 225 Rangers under his command.