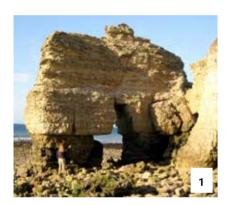

# 1 - The Omaha footbridges

5 footbridges, forming part of the former artificial harbour of Omaha Beach, visible at Vierville-sur-Mer