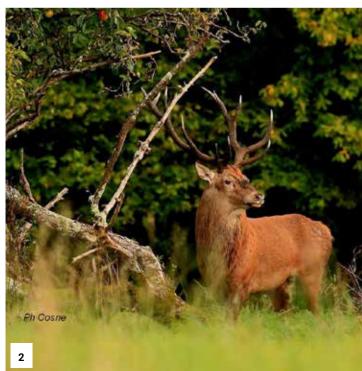

# It's time for mushrooms and stag mating calls in Cerisy Forest

Autumn is ideal for gathering porcini and horn-of-plenty. But it's also mating season for deer. A fine time to hear the bellowing of the stag; when night falls, he comes out to seek the favour of the does. Keep watch, and make sure you are quiet so as not to disturb them!