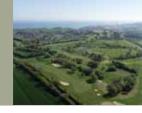

# Omaha Beach Golf Course 🕏

landscapes, from coast to country. Succumb to the beauty of the 'La Mer - Par 72' round overlooking the sea and the village of Port-en-Bessin. You are also sure to appreciate the undulating and wooded 'Le Manoir - Par 71' round, via ponds, woods and fruit

from €44 to €115 (low to high season) OPEN: All year

Ferme Saint Sauveur 14520 PORT-EN-BESSIN HUPPAIN Tel.: +33(0)2 31 22 12 12 www.golfomahabeach.fr