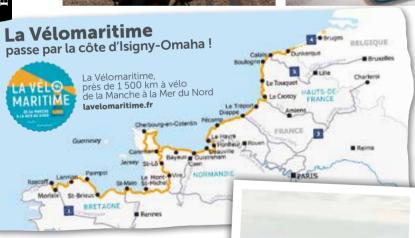

.....

Itinerary from Port-en-Bessin to Isigny-sur-Mer

linking Roscoff in Brittany with Dunkirk in Nord, over a distance of around 1,500km. A 14.5km green way portion from Verville-sur-Mer to Grandcamp-Maisy runs alongside the coast, offering views over Pointe du Hoc... The green way between Port-en-Bessin and Sainte-Honorine-des-Pertes is of a more modest distance, yet well worth the detour: verdant landscapes with a sea blue backdrop! A unique cycling experience to enjoy along the clifftops of Isigny-Omaha and the D-Day Landing beaches.

Good to know: You can also travel along the Vélomaritime on foot!

# certified (yde-friendly !

Certain accommodation providers or cycle hire outlets along the way boast the 'Accueil Vélo' cycle-friendly label, which guarantees a quality welcome, services and facilities to suit travelling cyclists.

Find out more! lavelomaritime.com