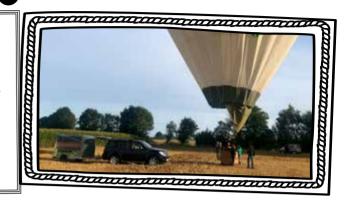

# Bessin Montgolfière

Discover all the beauty of Normandy from the skies in our hot air balloon. Help prepare the ballon, enjoy a flight and tidy up the equipment afterwards, in a friendly family atmosphere. Leaves from Balleroy-sur-Drôme, Barbeville or Juaye-Mondaye, depending on weather conditions. Up to 6 people in the hot air balloon.

## RATES: €200

14490 BALLEROY-SUR-DRÔME - Tel.: +33(0)6 77 95 85 04 www.bessin-montgolfiere.com

In the mood to soar new heights? See also page 14