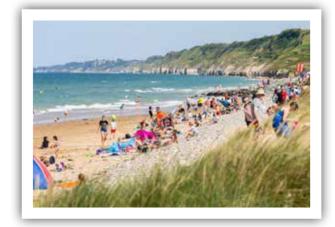

# Long beaches of fine golden sand for relaxing

Omaha Beach, formerly referred to as the Plage d'Or, or Beach of the Golden Sands, is 6km long. This gives you a choice between the lively beach at Saint-Laurent-sur-Mer, beloved by locals, the family-friendly beach referred to as the Plage d'Or, or Beach of the Golden Sands, at Vierville-sur-Mer on a gentle slope - with ponds naturally heated by the sun - or the immense beach at Colleville-sur-Mer, which becomes more remote as you move east, offering dunes and verdant cliffs. Meanwhile, Grandcamp-Maisy, west of the area, happens to be an excellent fishing spot, perfect for keeping your children busy. Smart picnickers will time their arrival to watch the tide go in and out. Here, the sea can recede very, very far, before returning to reclaim the sand.