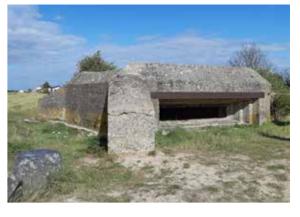

# Bunker WN88 in Géfosse

Don't miss this tour! Every Sunday morning at 10am. Luc Le Gleuher, a colourful character, offers a guided CONEACE tour of the 'WN 88', a former Ancienne Route Nationale German bunker located in Géfosse-Fontenav. You'll Le bourn

14230 OSMANVILLE learn the entire history of this Tel.: +33(0)2 31 51 07 61 element of the Atlantic Wall, in perfectly preserved condi-+33(0)6 74 72 25 15 tion. Booking required.

RATES: Visitor's choice of donation Sunday mornings all year.