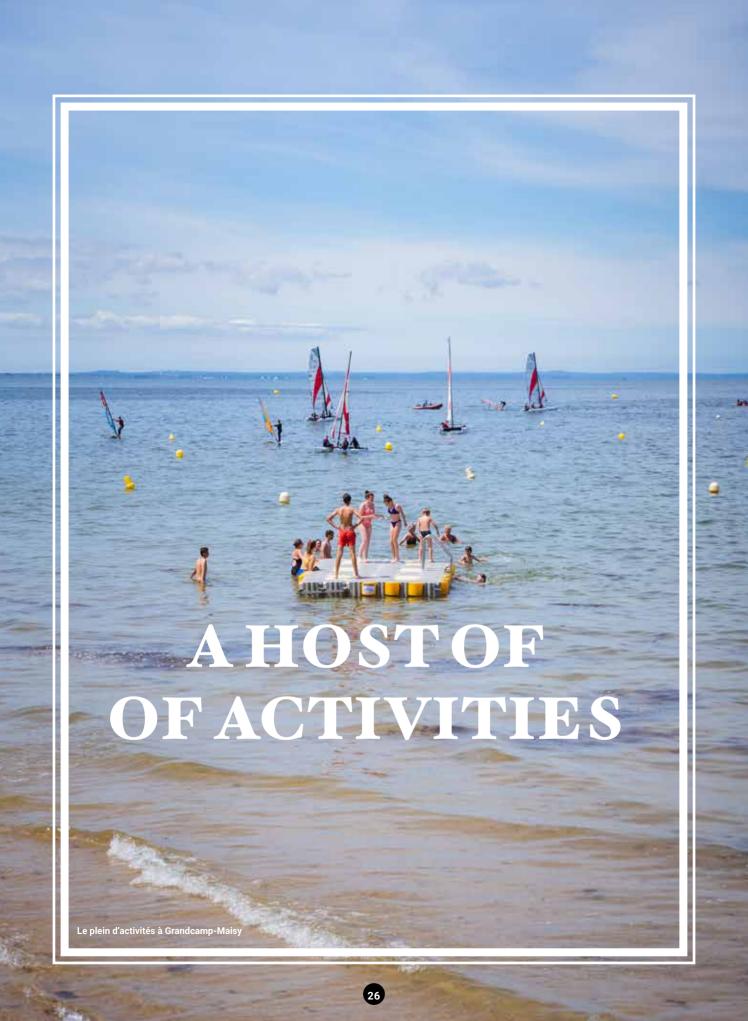

# HERE, WE TAKE CARE OF YOUR LEISURE TIME

27 EVERYONE TO THE BEACH
28 ANGLING, SEA
FISHING AND EXCURSIONS
30 TAKE THE PLUNGE

32 ON DRY LAND

# Long beaches of fine golden sand for relaxing

Omaha Beach, formerly referred to as the Plage d'Or, or Beach of the Golden Sands, is 6km long. This gives you a choice between the lively beach at Saint-Laurent-sur-Mer, beloved by locals, the family-friendly beach referred to as the Plage d'Or, or Beach of the Golden Sands, at Vierville-sur-Mer on a gentle slope - with ponds naturally heated by the sun - or the immense beach at Colleville-sur-Mer, which becomes more remote as you move east, offering dunes and verdant cliffs. Meanwhile, Grandcamp-Maisy, west of the area, happens to be an excellent fishing spot, perfect for keeping your children busy. Smart picnickers will time their arrival to watch the tide go in and out. Here, the sea can recede very, very far, before returning to reclaim the sand.