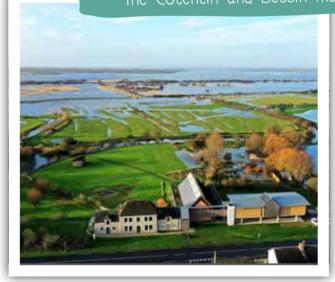

# The Cotentin and Bessin marshland natural regional park

These marshes between two seas offer an exceptional natural site, with characteristic wetlands and winter whitening phenomena. An idyllically romantic landscape and the perfect picture postcard for your social media posts! The Maison du Parc visitor centre offers the perfect departure point for your marshland tour: museum area, information and a themed exhibition. A path has been developed through the sensitive natural area of the Ponts d'Ouve marshes and observatories, located around the pond, from where you can observe birds in their natural habitat.