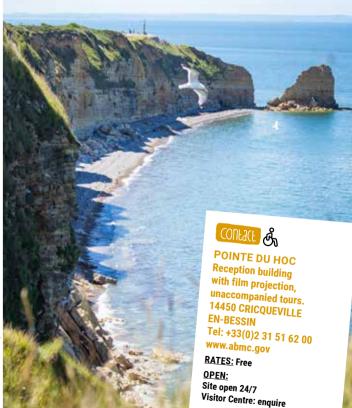

Découvrez la Pointe du Hoc comme vous ne l'avez jamais vue ! Embarquez sur un kayak pour une randonnée nautique sportive vers ce site emblématique du 6 juin 1944.

see pointe du hoc from the sea

# CONTACT

KAYAKING AT POINTE DU HOC 14450 GRANDCAMP-MAISY Tel: +33(0)2 31 21 46 00 www.isigny-omaha-tourisme.fr

RATE: €20

July 1 to August 31 on Saturdays (hou

Tips: tours for 15-year-olds and over, for

# D-Day, 07:00 am

The first Rangers attempted to scale the 30-metre-tall cliff with hooks and ladders to reach the bombarded summit and clear the way for the other soldiers. It was one of the most difficult battles on D-Day. Today, the breathtaking scars are still visible, bearing witness to the heroic action of the American soldiers.

These sites are steeped in gravity and it is a chilling experience for visitors to the artillery battery to imagine the violence of the assault, over a tour of the firing command station, casemates, bunkers and craters.