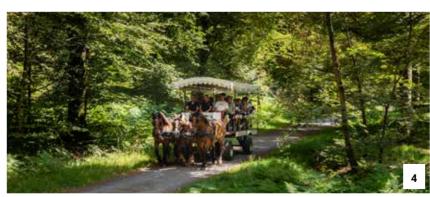

# Wednesday: At your own pace!

Morning: why not browse the market at Isigny-sur-Mer and sample the famous sausage sandwich, or take a horsedrawn carriage ride (4) through Isigny-Omaha (only in the school holidays).