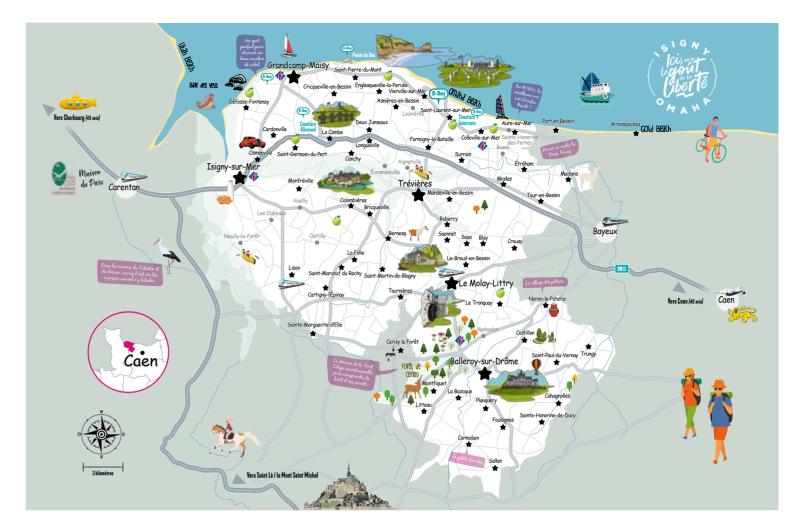

|





Siret: 919 925 404 00015 / 4932 Z

- VAVAVIEW









## Isigny-Omaha Tourist Office DIRECTION OF PUBLICATION:

Patrick THOMINES, président,

COORDINATION - RÉDACTION : Herveline

## ARTWORK: ARTWORK: L'Ours en Plus IOURS en Plu

4 chemin des Douets, Les Fossés Saint Florent des Bois 85310 LES RIVES DE L'YON www.loursenplus.fr

## Project manager and author: Stéphanie LECHAT Artistic director and artwork:

Author: Stéphanie LECHAT,

Illustrations: David HERBRETEAU, Adobe Stock

Main photographs: Thierry Houyel et Isigny Omaha Tourisme

Anibas, Th. Houyel, F. Thériaux, Ph. Cosne, C. Kwiatowski, D. Herbreteau, D. Daguier, IOI, C. Paris, L. Varin, C. Leray, C.Fossé, E. Berthier, Les Droners, F. Mathy, Le Photographe du Dimanche, Studio numérique, Adobe Stock Unsplash.

Certain illustrations and photographs are provided by our tourism partner