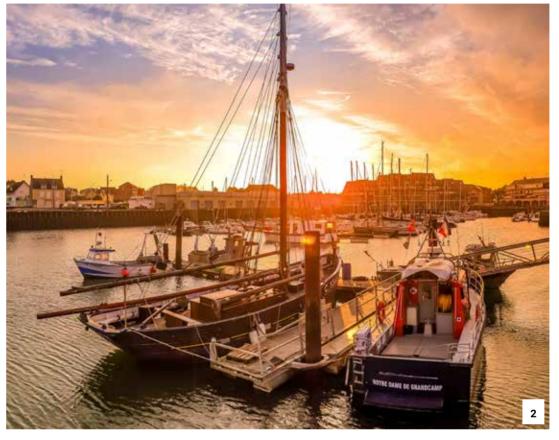

# **Tuesday Landing beaches**

Morning: Meet up in the American cemetery in Colleville-sur- Mer (3), then visit the German cemetery in La Cambe. Afternoon: Go to Pointe du Hoc by land or sea and visit D-Day museums. (p.15-23)