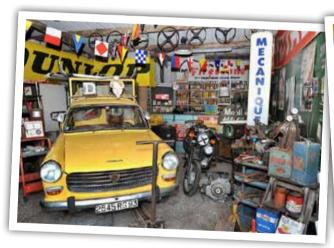

ily lives and work of the men who kept the mine alive. The replica of an underground gallery and ground-level vestiges of the Frandemiche mine (1759-1864) complete this immersive experience.

Unaccompanied tours



Rue de la Fosse Frandemiche 14330 LE MOLAY-LITTRY Tel.: +33(0)2 31 22 89 10 www.ville-molay-littry.fr



Twin tickets available for visiting Le Molay-Littry's two museums Adults: €9 / Children: €4 / Under 6 years - free

# Little treasures FROM OURVILLAGES

### - What were things like when you were little, grandma?

- Well, I lived on a farm, where life changed with the seasons. We wore homemade clothes, and galoshes on our feet. Come with me to the attic, I'll show you some treasures... We'll dust them off together... You'll know all about what it was like when I was a child!





# The RN13 MUSEUM

A museum of automobiles and other wheeled vehicles. Popular among its peers (including recognition by the French Federation for Historic Vehicles and a Rétro-tourisme award from Route Nostalgie), with over 70 vehicles on display, including automobiles, motorcycles and bikes. There are also 10,000 miniatures and 150 enamel advertising signs from the 1920s to 80s. Whether you head for the reconstructed 1950s garage or its old-fashioned bistro for a drink or meal (prior booking required for groups), you're sure to be taken back in time!

### RATES: €5 / Free under age 12

OUVERTURE: all year round, 7 days 2p.m-7p.m



Ancienne RN13 14230 OSMANVILLE Tel.: +33(0)2 31 51 07 61 +33(0)6 74 72 25 15 www.station70.org

# Walt d'Isigny Museum

Walt Disney's ancestors originally