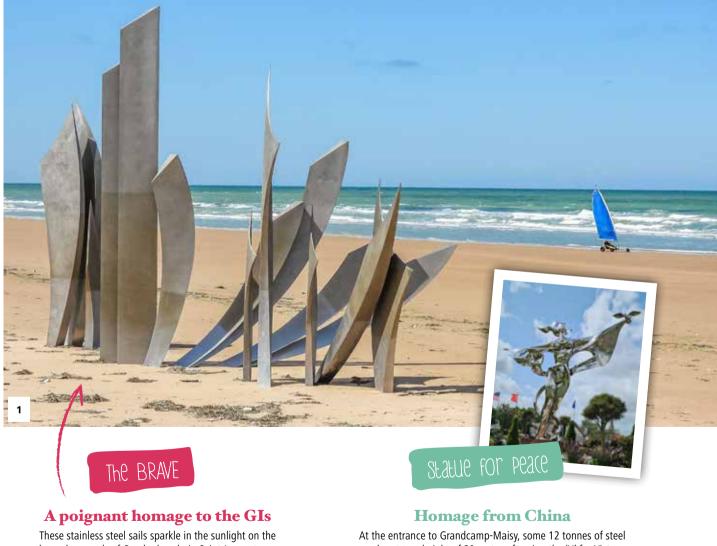

d for playing an important role in the Normandy Landings. Leading a unit of 177 men, the only French soldiers to take part in the operation (1er Bataillon de Fusiliers Marins Commandos, later known as the Green Berets), he landed at Sword Beach in Colleville-Montgomery. Despite significant casualties and injury to himself, he achieved his goal, and began the liberation of Ouistreham. After the war, the Liburton of Commander moved to Grandcamp-Maisy.

# **D-DAY TODAY**

Admire the headlands, explore the batteries and the museums, visit the American and German cemeteries and set foot on the sandy beaches that will take you back to the heat of the Landings. Imagine the deafening sound of gunfire, the panic among the soldiers, their cries and the trap that was gradually closing in on them...



These stainless steel sails sparkle in the sunlight on the legendary sands of Omaha beach, in Saint-Laurent-sur-Mer. Created by the artist Anilore Banon, this exceptional sculpture can be admired from afar, boasting 15 metres in length and 9 metres in height. As they reach towards the skies, amidst the ebb and flow, these monumental sculptures break the waters, as did some 35,000 GIs on the dawn of D-Day. At the entrance to Grandcamp-Maisy, some 12 tonnes of steel reach out to a height of 20 metres, forming the 'V' for Victory. Created by the Chinese artist Yao Yuan, this striking statue was donated to the people of Normandy by the China World Peace Foundation, on the occasion of the 60th anniversary of the Normandy Landings.

### 2023 EDIT

1 • The Brave, sculpture by Anilore Banon, in