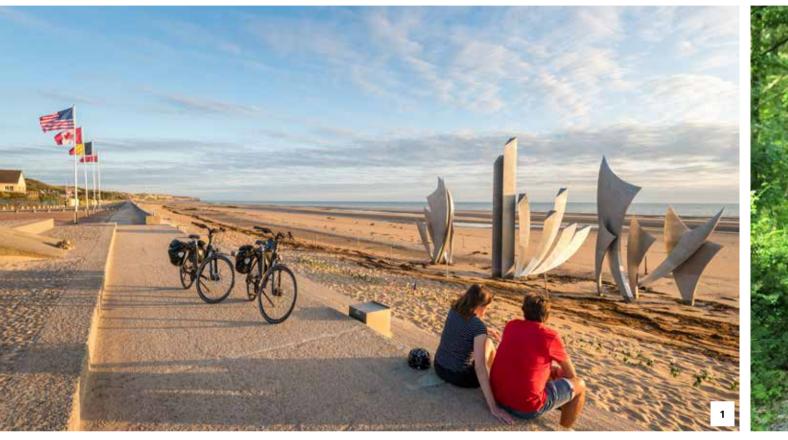

scinating insight into the daily life and atmosphere of a grassland farm.

All five senses are aroused as you visit the main hall, the cellar, the cider press, the cowshed, etc.

Across the outdoor areas, a pleasant trail offers you a close encounter with some typical animals from Normandy.

Don't miss the presentation on the horse-drawn and motorised machines that revolutionised farm work.

- April, May, June, September, spring and autumn holidays: Sunday to Friday. 2pm to 6pm. Closed on 1st May.

- July and August: every day except Saturday, 11am to 7pm.

RATES:

- Adults: €6 / Children (7-18 years): €3 / Reduced: €4

### CONFACE

Ferme-musée du Cotentin 1 rue de Beauvais 50480 SAINTE-MÈRE-ÉGLISE Tel.: +33(0)2 33 95 40 20 manche.fr/patrimoine/ ferme-musee-cotentin-N.aspx



# PORTFOLIO

















1 - Remembrance Omaha Beach, a site steeped in history and emotion. © *E. Berthier* 

2 - A stroll through the woods Meander your way through Cerisy Forest and simply admire nature's best. © *T. Houyel* 

3 - Beautiful stonework The splendid fortified Château de Colombières. © *F. Thériaux* 



4 - The simple way of life
A family walk by Trévières. © *T. Houyel*5 - The charm of Isigny
The Hogues quarter is well worth a detour. © *F. Thériaux*

6 • The joy of hiking Charming trails and beautiful country stonework © *T. Houyel* 

31



7 • Summer marsh A moment of quiet and nature along the edges of the marshlands © T. Houyel

8 • Freedom All alone against the blue backdrop of Omaha Beach © *T. Houyel* 

9 - A seafront stroll
 Behind the dunes, blue and yellow are your colour