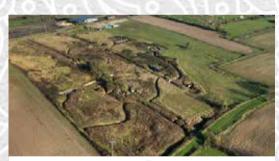

al exhibits on display in the very heart of Omaha Beach, in a genuine American period building. Located between the Normandy American Cemetery and Memorial and Pointe du Hoc, this museum boasts a brand-new scenography and a unique collection of treasures, including an Enigma machine, an FG 42 rifle, a Goliath tank, original landing barges, material used by the Resistance, excavation equipment, etc. all reunited over 50 years by a family with a passion and a will to pass on this precious heritage. Fresh local produce awaits you aboard the nearby Embusqué food truck.



RATES: Adult: €7 / Student: €5,50 / Child (8 à 15 ans) : €4 OPEN: 01>06>31/08: 10am to 7pm 01/04>31/05 and Sept: 10:30am to 6pm

Route de Grandcamp Maisy 14710 VIERVILLE-SUR-MER Tel.: +33(0)2 31 21 71 80 www.dday-omaha.fr





### Maisy Battery 🚼

Come and see this former German military post comprising 2.5 km of trenches, tunnels, emplacements for six 155mm artillery platforms, and other underground facilities. This large German battery opened fire on the liberating forces, vehemently defending Utah and Omaha Beaches. Its final assault, by one of the battalions of American Rangers on 9 June 1944 was to last 5 long hours! This visit is unaccompanied and maps of the site are available on request. Bring a torch, and boots if it is raining. Ticket sales close 1 hour prior to site closure.



### **Bunker WN88 in Géfosse**

Don't miss this tour! Every Sunday morning at 10am, Luc Le Gleuher, a colourful character, offers a guided tour of the 'WN 88', a former German bunker located in Géfosse-Fontenay. You'll learn