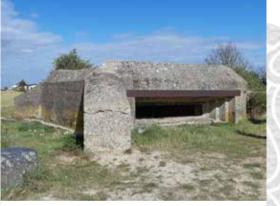

RATES: Adult: €7 / Student: €5,50 / Child (8 à 15 ans) : €4 OPEN: 01>06>31/08: 10am to 7pm 01/04>31/05 and Sept: 10:30am to 6pm

Route de Grandcamp Maisy 14710 VIERVILLE-SUR-MER Tel.: +33(0)2 31 21 71 80 www.dday-omaha.fr





### Maisy Battery 🚼

Come and see this former German military post comprising 2.5 km of trenches, tunnels, emplacements for six 155mm artillery platforms, and other underground facilities. This large German battery opened fire on the liberating forces, vehemently defending Utah and Omaha Beaches. Its final assault, by one of the battalions of American Rangers on 9 June 1944 was to last 5 long hours! This visit is unaccompanied and maps of the site are available on request. Bring a torch, and boots if it is raining. Ticket sales close 1 hour prior to site closure.



### **Bunker WN88 in Géfosse**

Don't miss this tour! Every Sunday morning at 10am, Luc Le Gleuher, a colourful character, offers a guided tour of the 'WN 88', a former German bunker located in Géfosse-Fontenay. You'll learn the entire history of this element of the Atlantic Wall, in perfectly preserved condition. Booking required.



2023 EDITION

# **THINGS TO SEE AND DO**

A tour of the museums on Omaha Beach is not the only way to learn the story of the D-Day Landings. You can discover these emblematic sites in a number of different ways: from above, by bike, aboard a kayak or in the company of a specialised tour guide, who can offer a simple insight into historic events and the landscape around you.



Raïssa's

eco-frienaly advice

Indulge yourself in a panoramic flight aboard an É