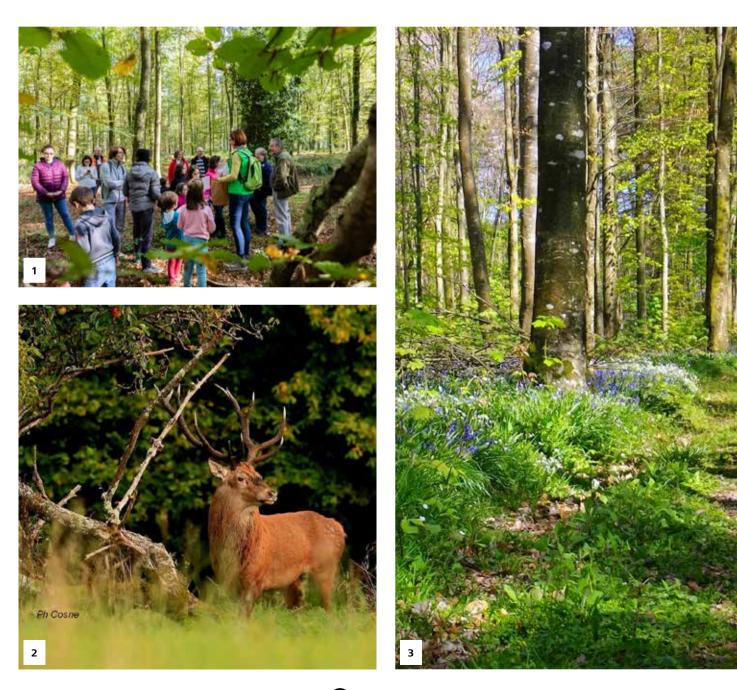

EOLIA BEACH HOUSE in Saint-Laurent-sur-Mer, just 200 metres from the SIGNAL Monument, opposite the beach, and leave your youngsters to enjoy a ride round the pumptrack.

 RATES: Adult electric bike, daily hire: from €30 (depending on model)

 Adult standard bike, daily hire: from €25 (depending on model)

 OPEN: 01/04 to 12/11

 CONL2(L)

 Tel.: +33(0)6 52 01 45 91

 www.velomaha.fr



# Take a walk through the woods in SEARCH OF...

The best way to discover our area's natural treasures is over a slow trek and during nature outings or workshops. Loosen up, hug trees, listen to birds chirping, smell the moss of the undergrowth, build your herbarium on Instragram... Take time, watch, listen, breathe in, breathe out, and make respectful contact with this exceptional flora, fauna, and land.





## **Discover** Cerisy Forest

People come here for its beauty, nature, and calm. Also known as Balleroy Forest, this 8-square-mile state-owned forest that once belonged to William the Conqueror is mainly populated by beech trees. It is rich in plant and animal life: trees, flowers, mushrooms, insects, amphibians, birds, and even mammals like deer and boar. Managed by the Office Nationale des Forêts (ONF) since 1976, Cerisy Forest is also a national nature reserve. It is home to an endemic species, a beetle found nowhere else in the world: the copper-flecked gold ground beetle, a national protected species. The arboretum and the Maison de la Forêt offer us a fascinating insight into all these species. A real breath of fresh air, where athletes can work out on the GR, a trail running at