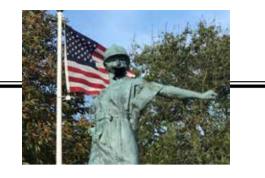

ermans do not think a massive landing could happen in Normandy.



Day breaks and the tide is low. The plan calls for the Allies

to land some 5,000 ships on

5:58 am



the beaches of the Normandy coast. 'Utah' and 'Omaha', were the two names given to the American sectors.

On Omaha Beach, a massive and totally exposed shore, the Landing becomes a nightmare. Heavily strapped soldiers sink to the depths. Others perish under German gunfire.





From London, De Gaulle declares, 'The final battle is joined!' Of the 156,000 Allied soldiers who land, 10,000 are killed or injured. The Germans lose around 6,500 men.



Colonel Rudder confirms that the WN75 at Pointe du Hoc, a 30m cliffside, is partially under control after the heroic attack by the 225 Rangers under his command.



2023 EDITION



### The Lady of Trévières

This bronze statue was sculpted in 1921 by Monsieur Edmond Le Tual de Laheudrie and represents an allegory of victory. Mutilated by shellfire, it was deliberately left in the same state, so that the history of this French town may always remain visible.

A copy produced in the United States was unveiled in 2002 by Georges W. Bush, at the entrance to the National D-Day Memorial in Bedford.

Join our Rallye-Jeu, a playful rally to discover the town centre with your children! (p.29)



# DIA YOU KNOW ?

**The Ritchie Boys** Trained in psychological warfare, the Ritchie Boys were a group of 10,000 mostly Jewish Germans who had fled Nazi Germany and chosen to join the U.S. Army. Their main goal: study and demoralise the enemy in order to achieve unconditional surren